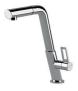

onnected with an extreme practicity.                                                                    |



# **TECHNICAL DATA**



# **OPTIONAL ACCESSORIES**

# Foster ==



Cestello inox 8612 000



Glass chopping board 8631 300



HDPE Chopping board 8657 001



HPDE Twin chopping board 8644 101



Stainless steel plate rack 8100 303 \* only in combination with the accessory 8644 101



Stainless steel plate rack 8100 201



Stainless steel plate rack only usable in combination with the accessories 8644 003
8100 154



**White bowl** 8153 100



food collection tray 8159 101

Graters kit with ring-holder and

\* only in combination with the accessory 8644 101



Stainless steel perforated tray

8151 000

\* only in combination with the accessory 8644 101



# **RECOMMENDED PAIRINGS**



Mixer Tap KE 8492 000

# **OPTIONAL AUTOMATIC WASTE FITTINGS**



Automatic waste fitting - PM 8407 113



Space automatic waste fitting - PA 8407 108



Space automatic waste fitting - PE 8407 109



Space Light automatic waste fitting
- PL
8407 117



Space Milano automatic waste fitting 8407 115



Space Push automatic waste fitting - PP 8407 116