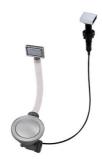

# **OPTIONAL AUTOMATIC WASTE FITTINGS**

Automatic waste fitting - PM 8407 113

Space automatic waste fitting - PA 8407 108

Space automatic waste fitting - PE 8407 109

Space Light automatic waste fitting
- PL
8407 117

Space Milano automatic waste fitting 8407 115

Space Push automatic waste fitting - PP 8407 116