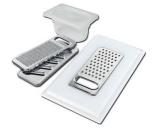

Stainless steel plate rack 8100 201

Stainless steel plate rack only usable in combination with the accessories 8644 003
8100 154

**White bowl** 8153 100

food collection tray 8159 101

Graters kit with ring-holder and