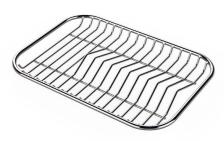

# Foster ==

Cestello inox 8612 000

Glass chopping board 8631 300

HDPE Chopping board 8657 001

HPDE Twin chopping board 8644 101

Stainless steel plate rack 8100 303 \* only in combination with the accessory 8644 101

Stainless steel plate rack 8100 201

Stainless steel plate rack only usable in combination with the accessories 8644 003
8100 154

**White bowl** 8153 100

food collection tray 8159 101

Graters kit with ring-holder and