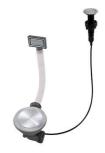

# **OPTIONAL AUTOMATIC WASTE FITTINGS**

Automatic waste fitting - PM 8407 113

Space automatic waste fitting - PA 8407 108

Space automatic waste fitting - PE 8407 109

Space Light automatic waste fitting
- PL
8407 117