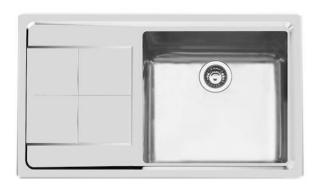

# Sink KE

Bowl on the right Kitchen Sinks Code: 2280 051

#### **DETAILS**

| Edge/Installation Type | Flat Edge                                                       |
|------------------------|-----------------------------------------------------------------|
| Finish                 | Foster brushed                                                  |
| Material               | AISI 304 stainless steel                                        |
| Texture                | Foster brushed                                                  |
| Base                   | 60 cm                                                           |
| Dimensions             | 873x513 mm                                                      |
| Standard fittings      | Fixing hooks, gasket, drain, overflow and siphon, boxed packing |
| Mixer holes            | 1 standard hole - 2nd hole on request                           |
| Built-in hole          | 840 x 480 mm                                                    |

| Drainer                   | Yes                                                                                                                                                                                                         |
|---------------------------|-------------------------------------------------------------------------------------------------------------------------------------------------------------------------------------------------------------|
| Width                     | 87 cm                                                                                                                                                                                                       |
| Bowl dimension            | 450x400mm                                                                                                                                                                                                   |
| Number of bowls           | 1 bowl                                                                                                                                                                                                      |
| Waste fitting             | 3,5" drain                                                                                                                                                                                                  |
| FEATURES                  |                                                                                                                                                                                                             |
| Basket 3,5" waste fitting | The drain is equipped with a large 3.5" drain, with the practical basket cap that prevents the discharge of solid parts.                                                                                    |
| Deep bowls                | This bowls reach an important depth, over 20 cm, thanks to the advanced production technology, that can be offer great capiency and practicity in all the washing operations.                               |
| High thickness            | Imm thick steel. A significant thickness, which guarantees the maximum sturdiness and durability.                                                                                                           |
| Perimetral overflow       | The overflow is always a security on the Foster sinks that prevents the overflow of water in case of oversights. The perimeter drain solution improves aesthetics thanks to its square and essential shape. |
| Small radius              | Bowls with squared shapes with a modern design and an increased capacity, for a minimal aesthetics connected with an extreme practicity.                                                                    |