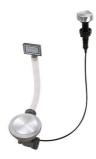

# **OPTIONAL AUTOMATIC WASTE FITTINGS**

Automatic waste fitting - PM 8407 113

Space automatic waste fitting - PA 8407 108

Space automatic waste fitting - PE 8407 109

Space Light automatic waste fitting
- PL
8407 117