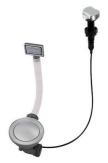

Space Milano automatic waste fitting 8407 115

Space Push automatic waste fitting - PP 8407 116