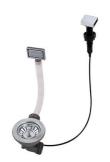

# **OPTIONAL AUTOMATIC WASTE FITTINGS**

Automatic waste fitting - PM 8407 113

Space automatic waste fitting - PA 8407 108

Space automatic waste fitting - PE 8407 109

Space Light automatic waste fitting
- PL
8407 117