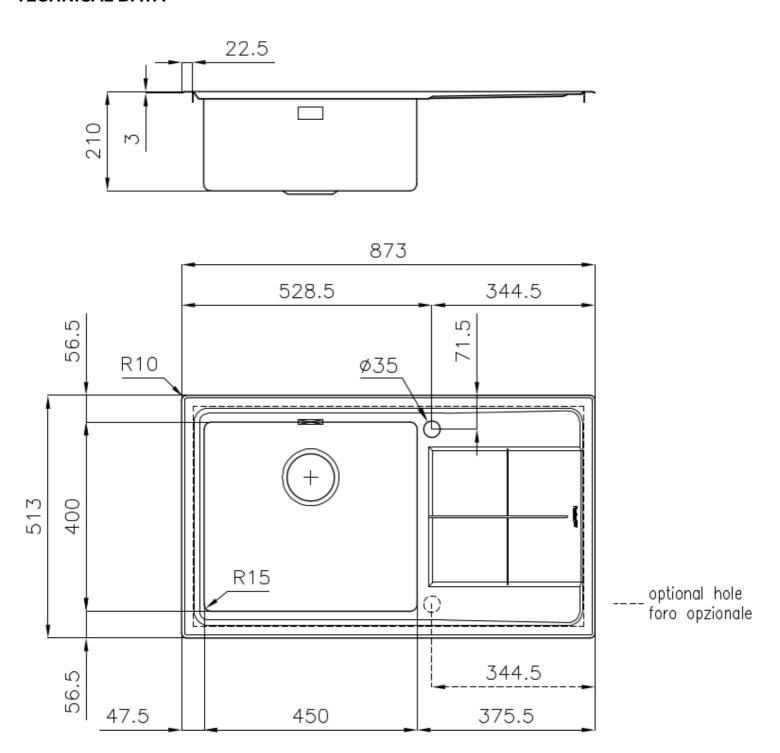

#### **DETAILS**

| Edge/Installation Type | Flat Edge                                                       |
|------------------------|-----------------------------------------------------------------|
| Finish                 | Foster brushed                                                  |
| Material               | AISI 304 stainless steel                                        |
| Texture                | Foster brushed                                                  |
| Base                   | 60 cm                                                           |
| Dimensions             | 873x513 mm                                                      |
| Standard fittings      | Fixing hooks, gasket, drain, overflow and siphon, boxed packing |
| Mixer holes            | 1 standard hole - 2nd hole on request                           |
| Built-in hole          | 840 x 480 mm                                                    |

| Drainer                   | Yes                                                                                                                                                                                                         |
|---------------------------|-------------------------------------------------------------------------------------------------------------------------------------------------------------------------------------------------------------|
| Width                     | 87 cm                                                                                                                                                                                                       |
| Bowl dimension            | 450x400mm                                                                                                                                                                                                   |
| Number of bowls           | 1 bowl                                                                                                                                                                                                      |
| Waste fitting             | 3,5" drain                                                                                                                                                                                                  |
| FEATURES                  |                                                                                                                                                                                                             |
| Basket 3,5" waste fitting | The drain is equipped with a large 3.5" drain, with the practical basket cap that prevents the discharge of solid parts.                                                                                    |
| Deep bowls                | This bowls reach an important depth, over 20 cm, thanks to the advanced production technology, that can be offer great capiency and practicity in all the washing operations.                               |
| High thickness            | Imm thick steel. A significant thickness, which guarantees the maximum sturdiness and durability.                                                                                                           |
| Perimetral overflow       | The overflow is always a security on the Foster sinks that prevents the overflow of water in case of oversights. The perimeter drain solution improves aesthetics thanks to its square and essential shape. |
| Small radius              | Bowls with squared shapes with a modern design and an increased capacity, for a minimal aesthetics connected with an extreme practicity.                                                                    |

# **TECHNICAL DATA**